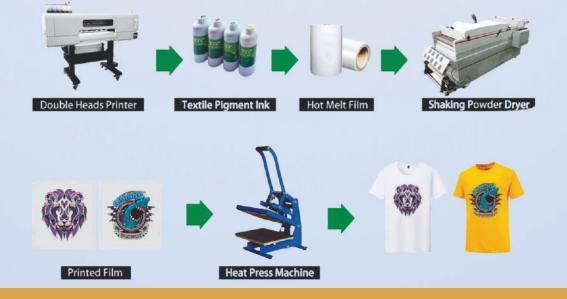

|
| Heat system       | Pre/Post Heater(Can be control separately)                                                      |
| Software          | RIIN                                                                                            |
| Dimension         | <b>DTF Printer:</b> Machine:1719*640*1399mm, Package:1875*950*725mm                             |
|                   | Powder Shaker Machine: Machine:2305*1092*1105mm, Package:2400*1120*1136mm                       |
| Power             | DTF Printer Powder Shaker Machine                                                               |
|                   | 1kW / 7.9kW                                                                                     |

## **Powder Shaker Machine**



## **Printing Process**