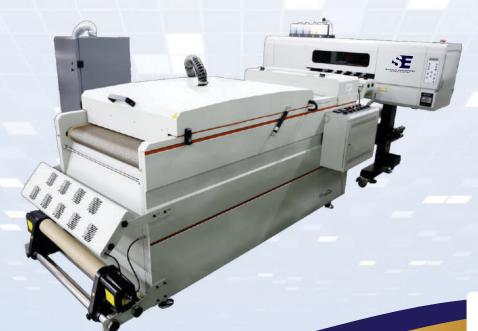

## **DIRECT TO FILM PRINTER**

## PRODUCT DETAIL

| Head type         | Epson i3200 2/4 Head                                                                            |
|-------------------|-------------------------------------------------------------------------------------------------|
| Numbers of heads  | 2/4                                                                                             |
| Ink type          | DTF Pigment Ink                                                                                 |
| Colors            | CMYK+White                                                                                      |
| Speed & Precision | 4 Head 2 Head 4 Pass-30 Sq.Mtr/hr, 6 Pass- 20Sq.Mtr/hr 4 Pass-15 Sq.Mtr/hr, 6 Pass- 9 Sq.Mtr/hr |
| Print width       | Up to 24"                                                                                       |
| Weight            | DTF Printer Powder Shaker Machine 100kg 300kg                                                   |
| Operation system  | Win7/Win8/Win10 (64 bit)                                                                        |
| Heat system       | Pre/Post Heater(Can be control separately)                                                      |
| Software          | RIIN                                                                                            |
| Dimension         | <b>DTF Printer:</b> Machine:1719*640*1399mm, Package:1875*950*725mm                             |
|                   | Powder Shaker Machine: Machine:2305*1092*1105mm, Package:2400*1120*1136mm                       |
| Power             | DTF Printer Powder Shaker Machine                                                               |
|                   | 1kW / 7.9kW                                                                                     |