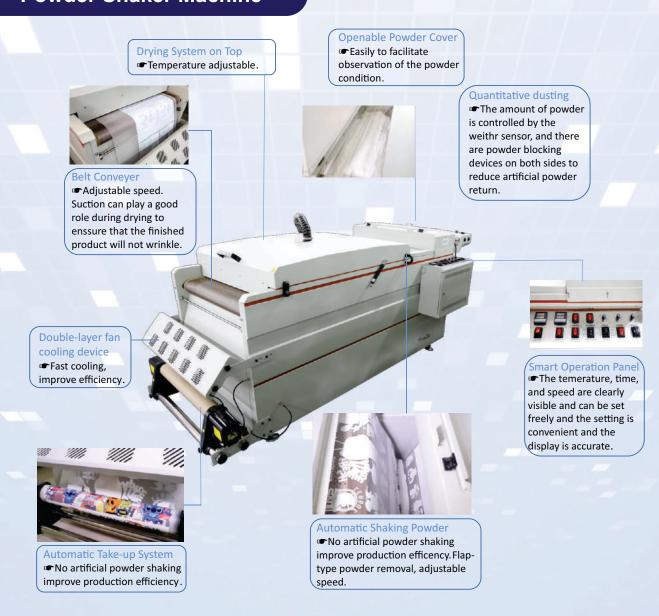

|
| Heat system       | Pre/Post Heater(Can be control separately)                                                      |
| Software          | RIIN                                                                                            |
| Dimension         | <b>DTF Printer:</b> Machine:1719*640*1399mm, Package:1875*950*725mm                             |
|                   | Powder Shaker Machine: Machine:2305*1092*1105mm, Package:2400*1120*1136mm                       |
| Power             | DTF Printer Powder Shaker Machine                                                               |
|                   | 1kW / 7.9kW                                                                                     |

## **Powder Shaker Machine**



## **Printing Process**